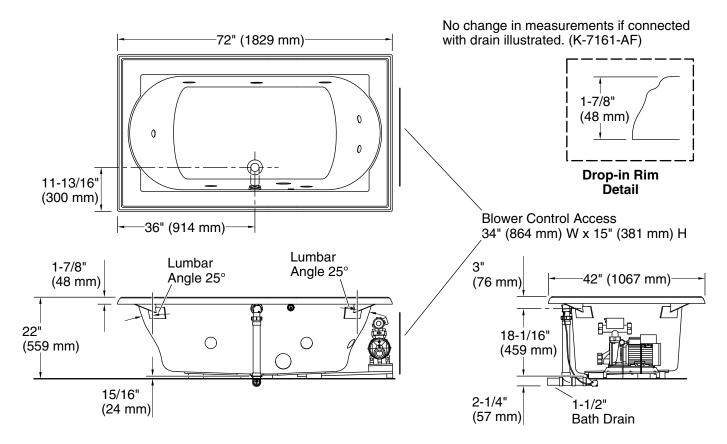

#### **Technical Information**

| All product dimensions are nominal. |                                                       |  |
|-------------------------------------|-------------------------------------------------------|--|
| Installation:                       | Drop-in                                               |  |
| Basin area, bottom:                 | 48" x 27" (1219 mm x 686 mm)                          |  |
| Basin area, top:                    | 60" x 30" (1524 mm x 762 mm)                          |  |
| Weight:                             | 135 lbs (61.2 kg)                                     |  |
| Minimum floor load:                 | 45 lbs/ft² (219.7 kg/m²)                              |  |
| Water depth:                        | 16" (406 mm)                                          |  |
| Water capacity:                     | 94 gal (355.8 L)                                      |  |
| Cutout:                             | Drop-in, 70-1/2" x 40-1/2" (1791 mm x                 |  |
| Electrical component                | 1029 mm)                                              |  |
| rating:                             | Pump: 120 V, 7 A, 60 Hz<br>Heater: 120 V, 12 A, 60 Hz |  |
| Pump speed:                         | Variable                                              |  |
|                                     |                                                       |  |

#### Notes

Measure your actual product for rough-in details.

Install this product according to the installation instructions.

The hot water supply should be 70% of the capacity of the bath or greater. Installations will vary.